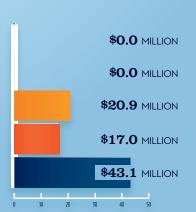

# RECREATIONAL BOATING **INDUSTRY SALES IN FL-21**

|                                        | MILLIONS |
|----------------------------------------|----------|
| Boat Building                          | \$0.0    |
|                                        | 100      |
| Motor / Engine Mfgr.                   | \$0.0    |
| Accessory / Supplies Mfgr.             | \$20.9   |
| TOTAL MFGR. SALES                      | > \$20.9 |
| Dealers / Wholesalers                  | \$17.0   |
| Boat Services                          | \$43.1   |
| TOTAL RETAIL & SERVICES SALES > \$60.1 |          |
| BOAT BUILDING DLRS/WHOLESALERS         |          |