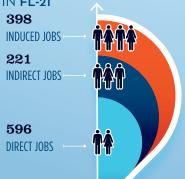

# **ESTIMATED JOBS IMPACT OF RECREATIONAL** BOATING-RELATED SPENDING IN FL-21

| EST. TOTAL JOBS                         | 1,215            |
|-----------------------------------------|------------------|
| EST. TOTAL LABOR INCOME                 | \$50.5           |
| Est. Direct Income Est. Indirect Income | \$20.9<br>\$12.2 |
| Est. Induced Income                     | \$17.4           |