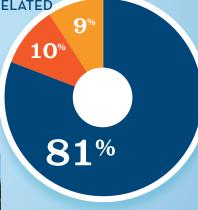

### RECREATIONAL BOATING **CREATES JOBS IN FL-21**

| TOTAL BOATING JOBS         | 247 |
|----------------------------|-----|
| Boat Building              | -   |
| Motor / Engine Mfgr.       | -   |
| Accessory / Supplies Mfgr. | 81  |
| Dealers / Wholesalers      | 36  |
| Boat Services              | 130 |
|                            |     |